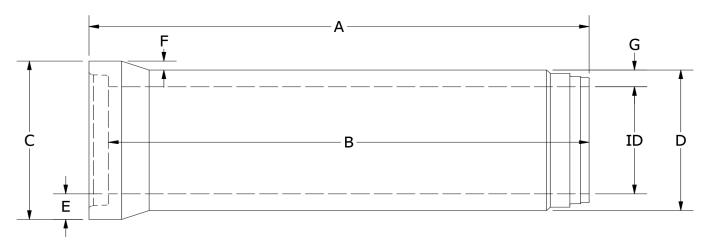

## **PRODUCT DATA SHEET**

| ID  | Α    | В    | С   | D   | E   | F  | G  | WALL<br>TYPE | D-LOAD<br>CLASS | STEEL (MPa) |       | WEIGHT |
|-----|------|------|-----|-----|-----|----|----|--------------|-----------------|-------------|-------|--------|
|     |      |      |     |     |     |    |    |              |                 | INNER       | OUTER | (Kg)   |
| 600 | 2599 | 2500 | 905 | 760 | 139 | 59 | 80 | С            | П               | 235         | N/A   | 1175   |
| 600 | 2599 | 2500 | 905 | 760 | 139 | 59 | 80 | С            | III             | 235         | N/A   | 1175   |
| 600 | 2599 | 2500 | 905 | 760 | 139 | 59 | 80 | С            | IV              | 500         | N/A   | 1175   |

## **NOTES:**

- 1. ALL DIMENSIONS SUBJECT TO ALLOWABLE SPECIFICATION TOLERANCES AND PARAMETERS
- 2. MATERIALS
  - 2.1 CONCRETE FOR ALL RC PIPE SHALL BE CUBE STRENGTH TEST WITH CHARACTERISTIC STRENGTH IN MPa AT 28 DAYS
  - 2.2 REBARS

YIELD STRENGTH IN MPa

TENSILE STRENGTH IN MPa

- 3. PIPE IS MANUFACTURED PER EUROPEAN STANDARD, AND CONFORMS/OR TO MEET ASTM C-76
- 4. CONCRETE STRENGTH IS 32MPa @ 28 DAYS